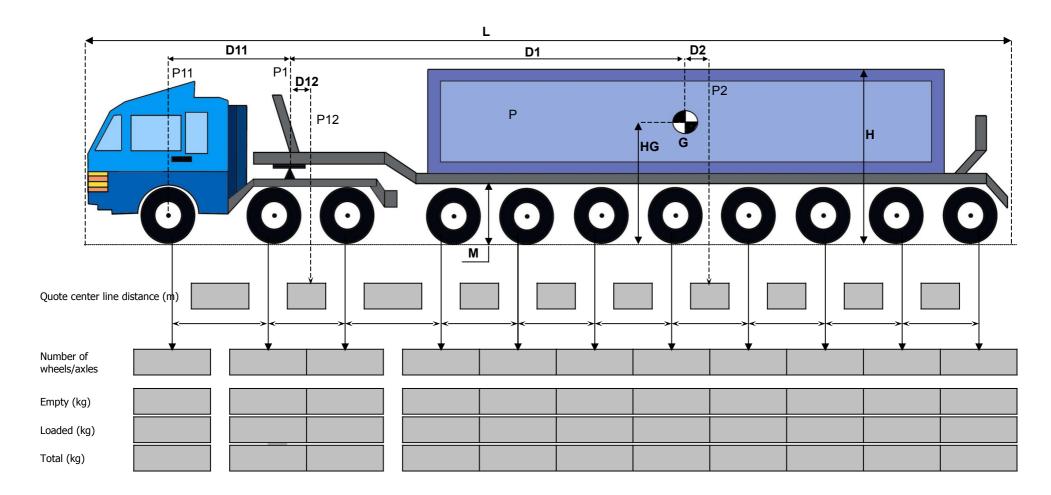

/ BKG non confirmed 7 June 2018

| Client Name :                                                   | Client Name : |                        | Tractor Registration : |               | Trailer Registration :    |               |               |                 | 3 sur 3 |
|-----------------------------------------------------------------|---------------|------------------------|------------------------|---------------|---------------------------|---------------|---------------|-----------------|---------|
| Dimensions (m)                                                  |               | Weights (kg)           |                        |               | Configuration             |               |               |                 | 7       |
| Maximum Length with load <b>L</b> :                             |               | Load Weight <b>P</b> : |                        |               | Number of Tractor Axles : |               |               |                 |         |
| Trailer Length:                                                 |               | Trailer Weight :       |                        |               | Number of Trailer Axles:  |               |               |                 |         |
| Maximum Width with load <b>W</b> :                              |               | Tractor Weight:        |                        |               | Steerable                 | Axles (Yes/No | o):           |                 |         |
| Trailer Width :                                                 |               | Total Weight:          |                        |               |                           |               |               |                 |         |
| Maximum Height with load <b>H</b> :                             |               |                        |                        |               |                           |               |               |                 |         |
| Trailer Height :                                                |               |                        |                        |               |                           |               |               |                 |         |
|                                                                 |               |                        |                        |               |                           | _             | M = minimal g | round clearance |         |
| D1                                                              | D2            |                        | D11                    |               | D12                       |               | М             |                 |         |
| P1                                                              | P2            |                        | P11                    |               | P12                       |               | HG            |                 |         |
|                                                                 |               |                        |                        |               |                           |               |               |                 |         |
| Give details of lashing arrangem  Number of chains used each si |               | e working loads of s   | steel wires, straps    | or chains use | ed.                       |               |               |                 |         |
|                                                                 |               |                        |                        |               |                           |               |               |                 |         |
|                                                                 |               |                        |                        |               |                           |               |               |                 |         |
|                                                                 |               |                        |                        |               |                           |               |               |                 |         |
|                                                                 |               |                        |                        |               |                           |               |               |                 |         |
|                                                                 |               |                        |                        |               |                           |               |               |                 |         |
|                                                                 |               |                        |                        |               |                           |               |               |                 |         |
|                                                                 |               |                        |                        |               |                           |               |               |                 |         |
|                                                                 |               |                        |                        |               |                           |               |               |                 |         |
|                                                                 |               |                        |                        |               |                           |               |               |                 |         |
|                                                                 |               |                        |                        |               |                           |               |               |                 |         |