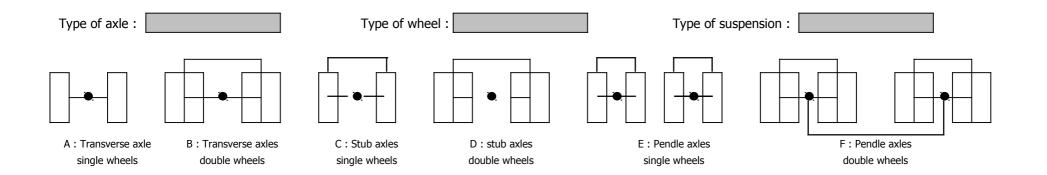

/ BKG non confirmed 7 June 2018

| Client Name :                                                   | Client Name : |                        | Tractor Registration : |               | Trailer Registration :    |               |               |                 | 3 sur 3 |
|-----------------------------------------------------------------|---------------|------------------------|------------------------|---------------|---------------------------|---------------|---------------|-----------------|---------|
| Dimensions (m)                                                  |               | Weights (kg)           |                        |               | Configuration             |               |               |                 | 7       |
| Maximum Length with load <b>L</b> :                             |               | Load Weight <b>P</b> : |                        |               | Number of Tractor Axles : |               |               |                 |         |
| Trailer Length:                                                 |               | Trailer Weight :       |                        |               | Number of Trailer Axles:  |               |               |                 |         |
| Maximum Width with load <b>W</b> :                              |               | Tractor Weight:        |                        |               | Steerable                 | Axles (Yes/No | o):           |                 |         |
| Trailer Width :                                                 |               | Total Weight:          |                        |               |                           |               |               |                 |         |
| Maximum Height with load <b>H</b> :                             |               |                        |                        |               |                           |               |               |                 |         |
| Trailer Height :                                                |               |                        |                        |               |                           |               |               |                 |         |
|                                                                 |               |                        |                        |               |                           | _             | M = minimal g | round clearance |         |
| D1                                                              | D2            |                        | D11                    |               | D12                       |               | М             |                 |         |
| P1                                                              | P2            |                        | P11                    |               | P12                       |               | HG            |                 |         |
|                                                                 |               |                        |                        |               |                           |               |               |                 |         |
| Give details of lashing arrangem  Number of chains used each si |               | e working loads of s   | steel wires, straps    | or chains use | ed.                       |               |               |                 |         |
|                                                                 |               |                        |                        |               |                           |               |               |                 |         |
|                                                                 |               |                        |                        |               |                           |               |               |                 |         |
|                                                                 |               |                        |                        |               |                           |               |               |                 |         |
|                                                                 |               |                        |                        |               |                           |               |               |                 |         |
|                                                                 |               |                        |                        |               |                           |               |               |                 |         |
|                                                                 |               |                        |                        |               |                           |               |               |                 |         |
|                                                                 |               |                        |                        |               |                           |               |               |                 |         |
|                                                                 |               |                        |                        |               |                           |               |               |                 |         |
|                                                                 |               |                        |                        |               |                           |               |               |                 |         |
|                                                                 |               |                        |                        |               |                           |               |               |                 |         |