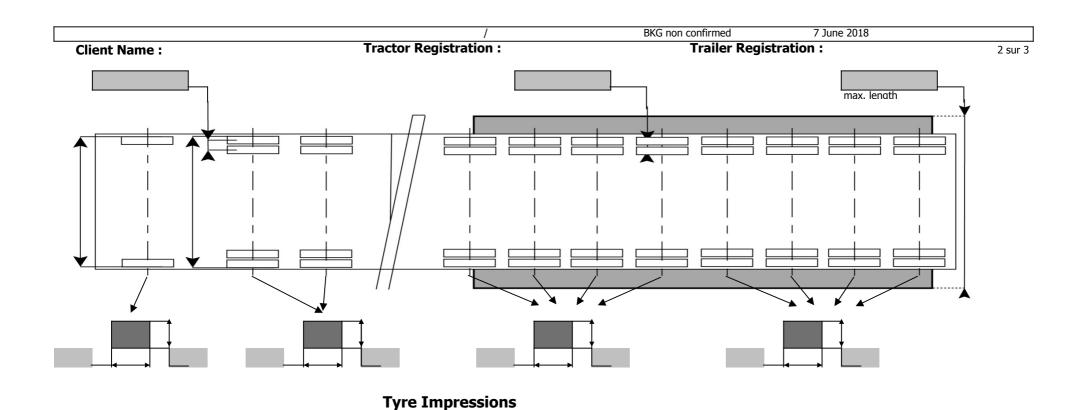

/ BKG non confirmed 7 June 2018

| Client Name :                                                   | Client Name : |                        | Tractor Registration : |               | Trailer Registration :    |               |               |                 | 3 sur 3 |
|-----------------------------------------------------------------|---------------|------------------------|------------------------|---------------|---------------------------|---------------|---------------|-----------------|---------|
| Dimensions (m)                                                  |               | Weights (kg)           |                        |               | Configuration             |               |               |                 | 7       |
| Maximum Length with load <b>L</b> :                             |               | Load Weight <b>P</b> : |                        |               | Number of Tractor Axles : |               |               |                 |         |
| Trailer Length:                                                 |               | Trailer Weight :       |                        |               | Number of Trailer Axles:  |               |               |                 |         |
| Maximum Width with load <b>W</b> :                              |               | Tractor Weight:        |                        |               | Steerable                 | Axles (Yes/No | o):           |                 |         |
| Trailer Width :                                                 |               | Total Weight:          |                        |               |                           |               |               |                 |         |
| Maximum Height with load <b>H</b> :                             |               |                        |                        |               |                           |               |               |                 |         |
| Trailer Height :                                                |               |                        |                        |               |                           |               |               |                 |         |
|                                                                 |               |                        |                        |               |                           | _             | M = minimal g | round clearance |         |
| D1                                                              | D2            |                        | D11                    |               | D12                       |               | М             |                 |         |
| P1                                                              | P2            |                        | P11                    |               | P12                       |               | HG            |                 |         |
|                                                                 |               |                        |                        |               |                           |               |               |                 |         |
| Give details of lashing arrangem  Number of chains used each si |               | e working loads of s   | steel wires, straps    | or chains use | ed.                       |               |               |                 |         |
|                                                                 |               |                        |                        |               |                           |               |               |                 |         |
|                                                                 |               |                        |                        |               |                           |               |               |                 |         |
|                                                                 |               |                        |                        |               |                           |               |               |                 |         |
|                                                                 |               |                        |                        |               |                           |               |               |                 |         |
|                                                                 |               |                        |                        |               |                           |               |               |                 |         |
|                                                                 |               |                        |                        |               |                           |               |               |                 |         |
|                                                                 |               |                        |                        |               |                           |               |               |                 |         |
|                                                                 |               |                        |                        |               |                           |               |               |                 |         |
|                                                                 |               |                        |                        |               |                           |               |               |                 |         |
|                                                                 |               |                        |                        |               |                           |               |               |                 |         |